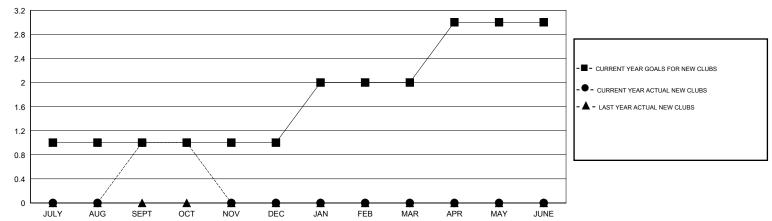

## **LOCATION OREGON GMT**: Gary Wong

|  | _ | . 1 |
|--|---|-----|
|  |   |     |

| Clubs                 |                  |           |                  | Members               |               |                    |                                     |                    |                  |
|-----------------------|------------------|-----------|------------------|-----------------------|---------------|--------------------|-------------------------------------|--------------------|------------------|
| RESULTS FOR 2016-2017 |                  |           |                  | RESULTS FOR 2016-2017 |               |                    |                                     |                    |                  |
| QUARTER               | NEW CLUB<br>GOAL | NEW CLUBS | DROPPED<br>CLUBS | NET<br>GAIN/LOSS      | QUARTER       | NEW MEMBER<br>GOAL | CHARTER AND<br>NEW MEMBERS<br>ADDED | DROPPED<br>MEMBERS | NET<br>GAIN/LOSS |
| JULY/AUG/SEPT         | 1                | 1         | 0                | 1                     | JULY/AUG/SEPT | 38                 | 50                                  | 40                 | 10               |
| OCT/NOV/DEC           | 0                | 0         | 0                | 0                     | OCT/NOV/DEC   | -4                 | 7                                   | 16                 | -9               |
| JAN/FEB/MAR           | 1                | 0         | 0                | 0                     | JAN/FEB/MAR   | 37                 | 0                                   | 0                  | 0                |
| APR/MAY/JUNE          | 1                | 0         | 0                | 0                     | APR/MAY/JUNE  | 38                 | 0                                   | 0                  | 0                |

## GOALS AND ACTUAL NEW CLUBS CUMULATIVE