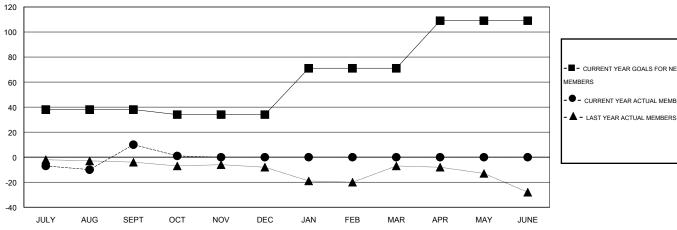

## **LOCATION OREGON GMT**: Gary Wong

|  | _ | . 1 |
|--|---|-----|
|  |   |     |

| Clubs                 |                  |           |                  | Members               |               |                    |                                     |                    |                  |
|-----------------------|------------------|-----------|------------------|-----------------------|---------------|--------------------|-------------------------------------|--------------------|------------------|
| RESULTS FOR 2016-2017 |                  |           |                  | RESULTS FOR 2016-2017 |               |                    |                                     |                    |                  |
| QUARTER               | NEW CLUB<br>GOAL | NEW CLUBS | DROPPED<br>CLUBS | NET<br>GAIN/LOSS      | QUARTER       | NEW MEMBER<br>GOAL | CHARTER AND<br>NEW MEMBERS<br>ADDED | DROPPED<br>MEMBERS | NET<br>GAIN/LOSS |
| JULY/AUG/SEPT         | 1                | 1         | 0                | 1                     | JULY/AUG/SEPT | 38                 | 50                                  | 40                 | 10               |
| OCT/NOV/DEC           | 0                | 0         | 0                | 0                     | OCT/NOV/DEC   | -4                 | 7                                   | 16                 | -9               |
| JAN/FEB/MAR           | 1                | 0         | 0                | 0                     | JAN/FEB/MAR   | 37                 | 0                                   | 0                  | 0                |
| APR/MAY/JUNE          | 1                | 0         | 0                | 0                     | APR/MAY/JUNE  | 38                 | 0                                   | 0                  | 0                |

## GOALS AND ACTUAL MEMBERS CUMULATIVE

| -■- CURRENT YEAR GOALS FOR NEW |
|--------------------------------|
| MEMBERS                        |
| CURRENT YEAR ACTUAL MEMBERS    |

NON-HEAD OF HOUSEHOLD

| DROPPED CLUBS: 0 |    | 15 CLUBS OF 31 ADDED 1 OR MORE | GENDER DISTRIBUTION |              |      |
|------------------|----|--------------------------------|---------------------|--------------|------|
|                  |    | NEW MEMBERS                    | MALE                | 549 (60.40%) |      |
|                  |    |                                | FEMALE              | 360 (39.60%) |      |
| DROPPED MEMBERS  |    |                                |                     |              |      |
| DECEASED         | 0  | CLICK HERE FOR HEALTH          |                     |              | 0.50 |
| CLUB CANCELLED   | 0  | ASSESSMENT DATA                | FAMILY UNIT MEMBERS |              | 252  |
| OTHER            | 56 |                                | HEAD OF HOUSEHOLD   |              | 125  |